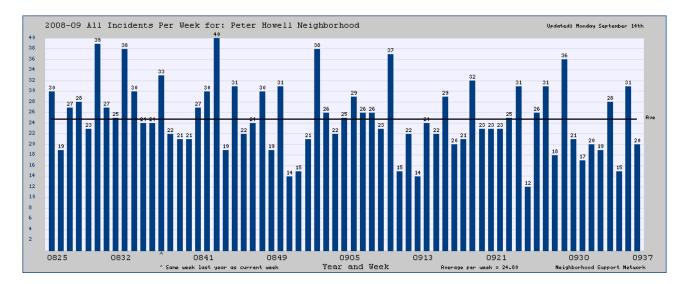

Police Activity / Peter Howell Neighborhood (January 1 – September 13, 2009)

28% of police incidents occur on interior of neighborhood (not Speedway, Broadway or Alvernon)30% of crime incidents occur on interior of neighborhood (not Speedway, Broadway or Alvernon)2 theft incidents (burglary, theft, veh. theft) average per week in total neighborhood1 theft incident (burglary, theft, veh. theft) average per week in interior of neighborhood