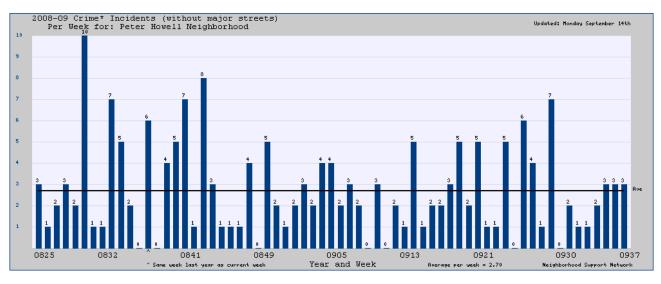

Police Activity / Peter Howell Neighborhood (January 1 – September 13, 2009)

28% of police incidents occur on interior of neighborhood (not Speedway, Broadway or Alvernon)30% of crime incidents occur on interior of neighborhood (not Speedway, Broadway or Alvernon)2 theft incidents (burglary, theft, veh. theft) average per week in total neighborhood1 theft incident (burglary, theft, veh. theft) average per week in interior of neighborhood